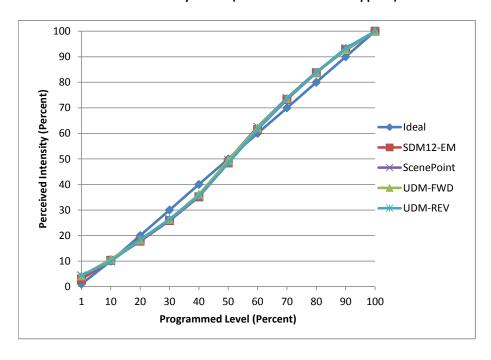

| Pass     | Pass       | Pass    | Pass    |
| Best-Fit Power Profile:             |          |            |         |         |
| Minimum ON                          | 1        | 2          | 2       | 2       |
| Maximum ON                          | 85       | 85         | 85      | 66      |
| Adjust                              | 40       | 30         | 35      | 65      |
| Light Output Range (vs. non-dimmed) |          |            |         |         |
| Maximum (Perceived)                 | 95.2%    | 95.0%      | 95.3%   | 91.1%   |
| Minimum (Perceived)                 | 2.8%     | 4.0%       | 4.0%    | 4.0%    |
| Minimum (Measured)                  | 0.1%     | 0.2%       | 0.2%    | 0.2%    |

## Linearity Curves (Best-fit Power Profile Applied):



## **Observations:**